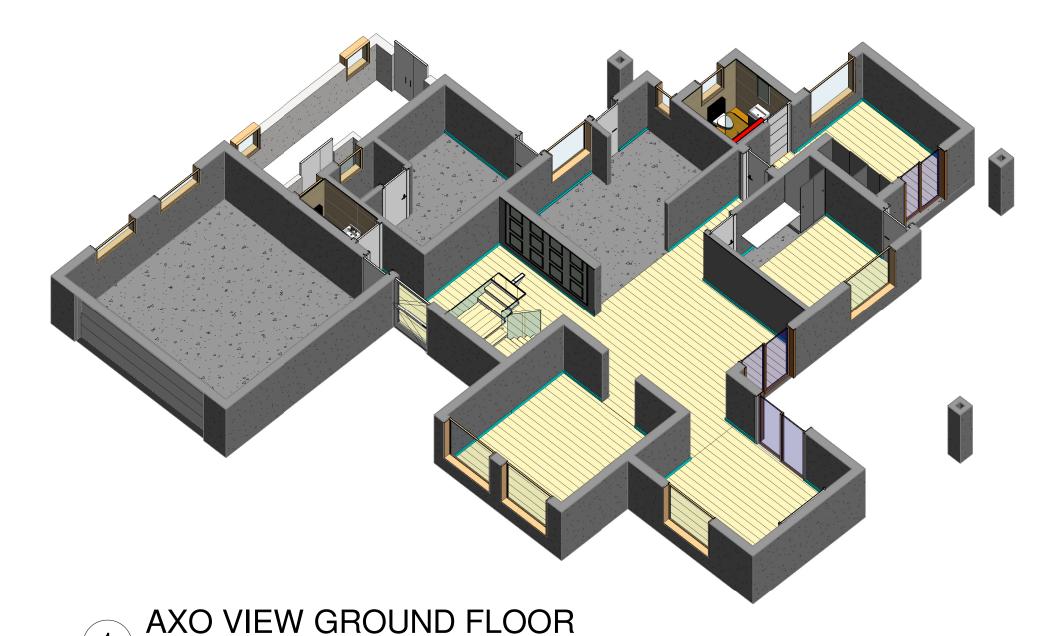

### **CLIENT NAME**

Mr Franz Rossbacher

PROJECT NAME and ADDRESS House Rossbacher, 882 Carlswald North Estate

DRAWING NAME

AXO VIEW GROUND FLOOR

Drawing Issue Date 21 APRIL 2025

Project Architect

M HEUNIS PrArch 20695